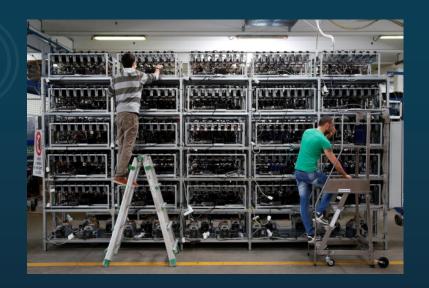

## BITCOIN MINING

(connections with Bitcoin farms)

#### **CLOUD MINING**

Cloud mining is the process of cryptocurrency mining, producing, with shared processing power.