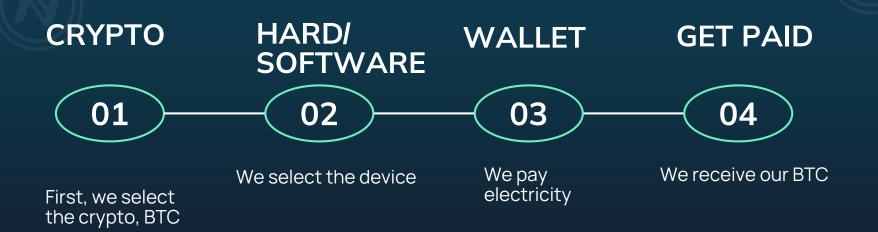

## BITCOIN MINING

(connections with Bitcoin farms)

#### **CLOUD MINING**

Cloud mining is the process of cryptocurrency mining, producing, with shared processing power.