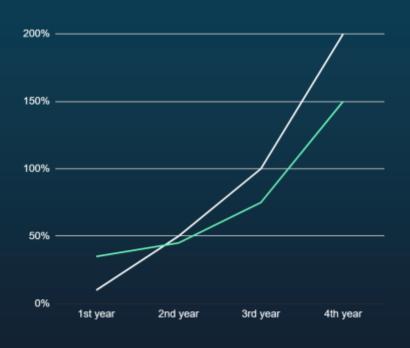

## 68186.65 \$

This is a change of 204.1% from one year ago.

#### PREDICTED GROWTH

OVER 100,000\$!!!