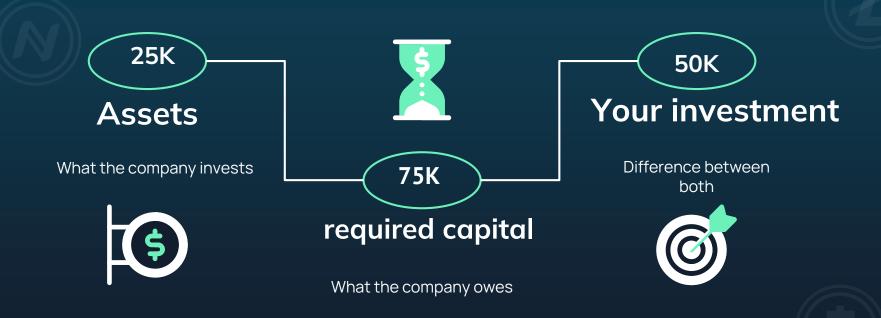

#### **CHOOSE YOUR INVESTMENT**

#### Safety capital

Mercury is the closest planet to the Sun

"Bitcoin? THE technological tour de force!

—Bill Gates