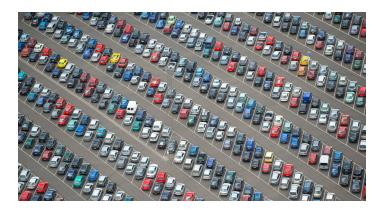

## Car Park

Always looking for innovation, The Capital Investment Advisor was the European pioneer in parking investment. After starting in Ile-de-France, we have gradually spread to the majority of European countries. Our offices in major European cities are constantly on the lookout for the best opportunities.

It's three times better than life insurance! With an average return of 5% in 2017, investing in a parking lot or a box is a good way to diversify your assets. The efforts of large cities to reduce car traffic do not seem likely to affect this market. There is a decrease in car traffic in the city center but an increase in the near periphery. In Paris, for example, the elimination of on-street parking spaces and the increase in the amount of fines for non-payment of parking, are generating increased demand.